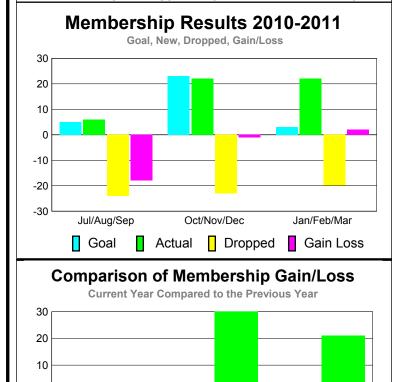

### MEMBERSHIP **Membership** Results <u>Membership</u> 2010-2011 2009-2010 Gain/ Net **Actual** Actual Gain/ Memb New Dropped Loss of Loss of Month Goal Memb **Memb** Memb Memb Jul/Aug/Sep 5 -24 -18 6 -11 Oct/Nov/Dec 22 23 -23 30 -1 Jan/Feb/Mar 22 -20 2 21 Totals 50 -67 -17 40