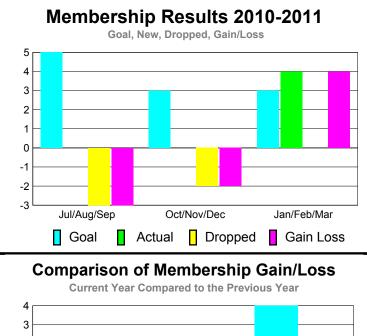

# YTD Status Quo Clubs 2010-2011

| <u> MEMBERSHIP</u> |                           |        |             |         |                   |  |
|--------------------|---------------------------|--------|-------------|---------|-------------------|--|
|                    | <u>Membership</u> Results |        |             |         | <u>Membership</u> |  |
|                    | 2010-2011                 |        |             |         | 2009-2010         |  |
|                    |                           |        |             |         |                   |  |
|                    | Net                       | Actual | Actual      | Gain/   | Gain/             |  |
|                    | Memb                      | New    | Dropped     | Loss of | Loss of           |  |
| Month              | Goal                      | Memb   | <u>Memb</u> | Memb    | <u>Memb</u>       |  |
| Jul/Aug/Sep        | 5                         | 0      | -3          | -3      | 0                 |  |
| Oct/Nov/Dec        | 3                         | 0      | -2          | -2      | 0                 |  |
| Jan/Feb/Mar        | 3                         | 4      | 0           | 4       | 0                 |  |
| Totals             | 11                        | 4      | -5          | -1      | 0                 |  |