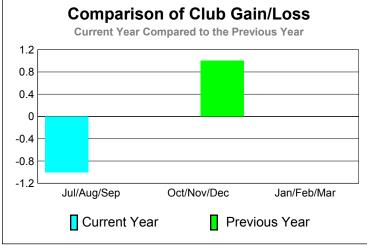

### MEMBERSHIP **Membership** Results <u>Membership</u> 2010-2011 2009-2010 Gain/ Net **Actual** Actual Gain/ Memb New Dropped Loss of Loss of Month Goal Memb **Memb** Memb Memb Jul/Aug/Sep 5 -24 -18 6 -11 Oct/Nov/Dec 22 23 -23 30 -1 Jan/Feb/Mar 22 -20 2 21 Totals 50 -67 -17 40