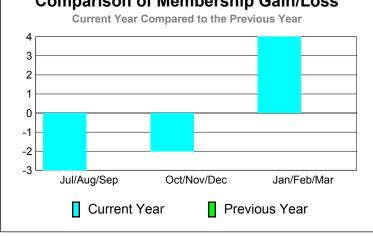

# YTD Status Quo Clubs 2010-2011

| <u> MEMBERSHIP</u> |                           |        |             |         |                   |  |
|--------------------|---------------------------|--------|-------------|---------|-------------------|--|
|                    | <u>Membership</u> Results |        |             |         | <u>Membership</u> |  |
|                    | 2010-2011                 |        |             |         | 2009-2010         |  |
|                    |                           |        |             |         |                   |  |
|                    | Net                       | Actual | Actual      | Gain/   | Gain/             |  |
|                    | Memb                      | New    | Dropped     | Loss of | Loss of           |  |
| Month              | Goal                      | Memb   | <u>Memb</u> | Memb    | <u>Memb</u>       |  |
| Jul/Aug/Sep        | 5                         | 0      | -3          | -3      | 0                 |  |
| Oct/Nov/Dec        | 3                         | 0      | -2          | -2      | 0                 |  |
| Jan/Feb/Mar        | 3                         | 4      | 0           | 4       | 0                 |  |
| Totals             | 11                        | 4      | -5          | -1      | 0                 |  |