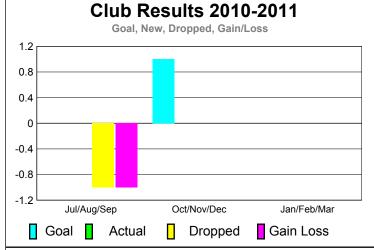

**Club Results** 

| Month                                                | Goal | Clubs | Clubs | Clubs | Clubs |  |
|------------------------------------------------------|------|-------|-------|-------|-------|--|
| Jul/Aug/Sep                                          | 0    | 0     | 0     | 0     | 0     |  |
| Oct/Nov/Dec                                          | 0    | 0     | 0     | 0     | 0     |  |
| Jan/Feb/Mar                                          | 0    | 0     | 0     | 0     | 0     |  |
| Totals                                               | 0    | 0     | 0     | 0     | 0     |  |
| Club Results 2010-2011 Goal, New, Dropped, Gain/Loss |      |       |       |       |       |  |

| G              | oal, New, Dropped, Gain/ | Loss        |
|----------------|--------------------------|-------------|
| 6              |                          |             |
| 4              |                          |             |
| 2              |                          |             |
| 0              |                          |             |
| -2             |                          |             |
| -4             |                          |             |
| -6 Jul/Aug/Sep | Oct/Nov/Dec              | Jan/Feb/Mar |
|                | ctual Dropped            | Gain Loss   |

## 2010-2011 GMT Reports for District (or Undistricted) District U 3 QUEBEC

-10

-20

Jul/Aug/Sep

Current Year

GMT: TERRY GRAHAM Location: QUEBEC GMT CA: 2

|             | <u>Club</u> Results<br>2010-2011 |                               |                                   |                                  | <u>Clubs</u><br>2009-2010        |
|-------------|----------------------------------|-------------------------------|-----------------------------------|----------------------------------|----------------------------------|
| Month       | New<br>Club<br>Goal              | Actual<br>New<br><u>Clubs</u> | Actual<br>Dropped<br><u>Clubs</u> | Gain/<br>Loss of<br><u>Clubs</u> | Gain/<br>Loss of<br><u>Clubs</u> |
| Jul/Aug/Sep | 0                                | 0                             | -1                                | -1                               | 0                                |
| Oct/Nov/Dec | 1                                | 0                             | 0                                 | 0                                | 1                                |
| Jan/Feb/Mar | 0                                | 0                             | 0                                 | 0                                | 0                                |
| Totals      | 1                                | 0                             | <u>-1</u>                         | -1                               | 1                                |