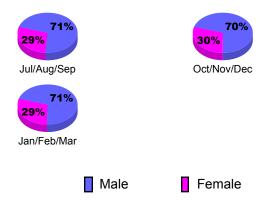

# **Gender Comparison 2010-2011**

# **Gender Comparison 2010-2011**

Oct/Nov/Dec

Jan/Feb/Mar

Previous Year