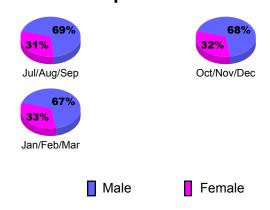

# **Gender Comparison 2010-2011**

# **Gender Comparison 2010-2011**

Oct/Nov/Dec

Jan/Feb/Mar

Previous Year